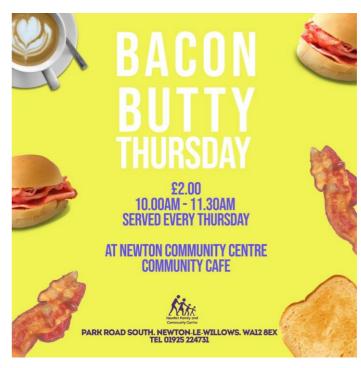

l Ali on 07958876495)  Food Bank For anyone in receipt of a Food Bank voucher. Call the                                 | Between 9.30am & 11.45am  11.00am - 2.30pm |
| Centre for more info<br>on 01925 224731                                                                                                                          |                                            |
| Memory Café For people living with dementia, their families and carers. Free to attend. Just turn up First Friday of the month (Call the centre on 01925 224731) | 1.00pm – 2.30pm                            |



Park Road South, Newton-le-Willows. WA12 8EX | Tel: 01925 224731 Email: Contact@NewtonCommunityCentre.co.uk

www.newtoncommunitycentre.co.uk

Facebook | Twitter | Instagram | Tik Tok: @NewtonCommunityCentre













# You can help Newton Community Centre when you shop at Co-op!

With a co-op membership card you can help our lovely Community Centre...

Its easy!

1. Go to: www.membership.coop.co.uk/causes/75408

2. Click the button to support our Monthly Lunch Club!

Thank you for your support!